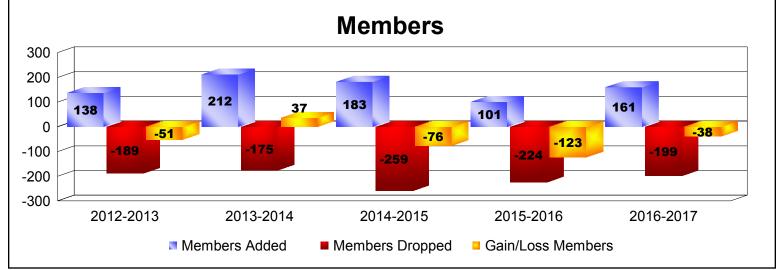

District 16 N As of June 2017 Cumulative

| Year      | New<br>Clubs | Dropped<br>Clubs | Gain/<br>Loss<br>Clubs | New<br>Members | Charter<br>Members | Reinstate<br>Members | Transfer<br>Members | Total<br>Member<br>Added | Total<br>Members<br>Dropped | Gain/<br>Loss<br>Members |
|-----------|--------------|------------------|------------------------|----------------|--------------------|----------------------|---------------------|--------------------------|-----------------------------|--------------------------|
| 2012-2013 | 1            | 0                | 1                      | 103            | 26                 | 6                    | 3                   | 138                      | -189                        | -51                      |
| 2013-2014 | 2            | 0                | 2                      | 138            | 47                 | 21                   | 6                   | 212                      | -175                        | 37                       |
| 2014-2015 | 1            | -4               | -3                     | 149            | 30                 | 4                    | 0                   | 183                      | -259                        | -76                      |
| 2015-2016 | 0            | -2               | -2                     | 90             | 1                  | 5                    | 5                   | 101                      | -224                        | -123                     |
| 2016-2017 | 1            | -1               | 0                      | 121            | 25                 | 10                   | 5                   | 161                      | -199                        | -38                      |
| Average   | 1            | -1               | 0                      | 120            | 26                 | 9                    | 4                   | 159                      | -209                        | -50                      |