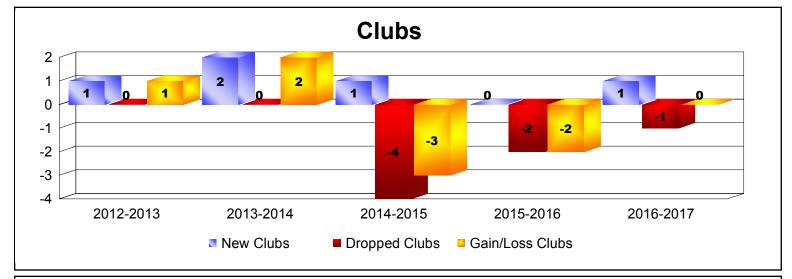

District 16 N As of June 2017 Cumulative

| Year      | New<br>Clubs | Dropped<br>Clubs | Gain/<br>Loss<br>Clubs | New<br>Members | Charter<br>Members | Reinstate<br>Members | Transfer<br>Members | Total<br>Member<br>Added | Total<br>Members<br>Dropped | Gain/<br>Loss<br>Members |
|-----------|--------------|------------------|------------------------|----------------|--------------------|----------------------|---------------------|--------------------------|-----------------------------|--------------------------|
| 2012-2013 | 1            | 0                | 1                      | 103            | 26                 | 6                    | 3                   | 138                      | -189                        | -51                      |
| 2013-2014 | 2            | 0                | 2                      | 138            | 47                 | 21                   | 6                   | 212                      | -175                        | 37                       |
| 2014-2015 | 1            | -4               | -3                     | 149            | 30                 | 4                    | 0                   | 183                      | -259                        | -76                      |
| 2015-2016 | 0            | -2               | -2                     | 90             | 1                  | 5                    | 5                   | 101                      | -224                        | -123                     |
| 2016-2017 | 1            | -1               | 0                      | 121            | 25                 | 10                   | 5                   | 161                      | -199                        | -38                      |
| Average   | 1            | -1               | 0                      | 120            | 26                 | 9                    | 4                   | 159                      | -209                        | -50                      |